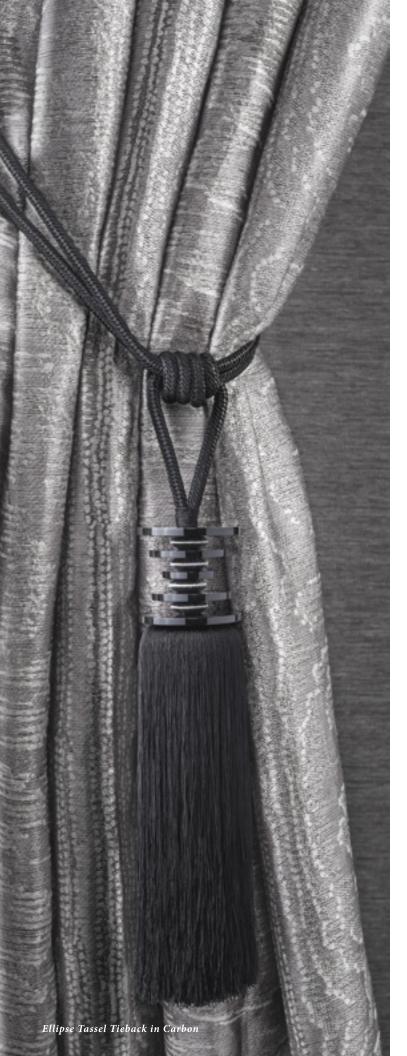

### Ellipse TASSEL TIEBACK

Consists of five concentric, black acrylic discs divided by lustrous silver yarn-covered orbs. A sleek skirt extends from the bottom disc, making this 13.5" tassel a true statement piece.

### *Ellipse* tassel tieback

Consists of five concentric, black acrylic discs divided by lustrous silver yarn-covered orbs. A sleek skirt extends from the bottom disc, making this 13.5" tassel a true statement piece.