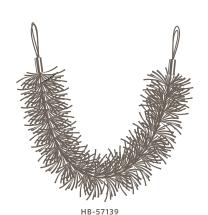

#### **Celestial Feather** HOLDBACK

Composed of goose feathers in an array of neutral shades, this beautiful holdback is natural in form and sculptural in its dimensionality. Brushed silver endcaps and waxed cotton cord loops transform this organic holdback into a sleek, contemporary piece.

Celestial Feather Holdback in Moonbeam

Abrielle Tassel Tieback in Cream, Flax and Burlap

HB-57139 36" (91cm) Celestial Feather Holdback *Moonbeam, Alloy, Carbon* 