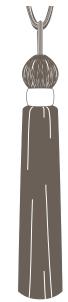

#### Aero TASSEL TIEBACK

Features a multifaceted hexagonal hand-cut crystal mold, a luminescent wonder. The crystal complements a sleek skirt which derives dimension from combining matte linen and lustrous rayon. Light bounces off the facets of the Aero tassel tieback's fine cut crystal molds creating a radiant aura while at the same time illuminating the lustrous yarns in the sleek skirt. This luminance in contrast with the occasional matte surface accentuates each tiebacks dimensionality.

#### Meteorite Collection

Carbon

14" (35.5cm) Aero Tassel Tieback Onyx , Stardust, Mercury, Ice

**TT-57172** 17" (43cm) Solaris Tassel Tieback *Zinc, Platinum* 

On cover: Ellipse Tassel Tieback in Carbon

USA 212.704.8000 EUROPE +44.020.7351.5153 WWW.SAMUELANDSONS.COM