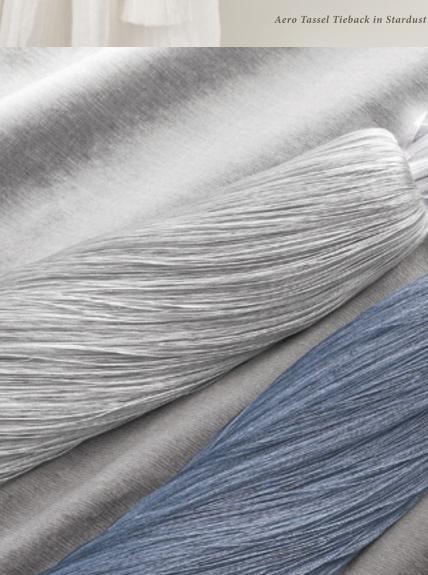

#### Aero TASSEL TIEBACK

Features a multifaceted hexagonal hand-cut crystal mold, a luminescent wonder. The crystal complements a sleek skirt which derives dimension from combining matte linen and lustrous rayon. Light bounces off the facets of the Aero tassel tieback's fine cut crystal molds creating a radiant aura while at the same time illuminating the lustrous yarns in the sleek skirt. This luminance in contrast with the occasional matte surface accentuates each tiebacks dimensionality.