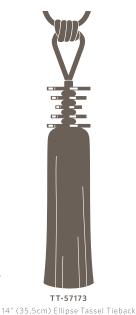

### Ellipse TASSEL TIEBACK

Consists of five concentric, black acrylic discs divided by lustrous silver yarn-covered orbs. A sleek skirt extends from the bottom disc, making this 13.5" tassel a true statement piece.

### *Ellipse* tassel tieback

Consists of five concentric, black acrylic discs divided by lustrous silver yarn-covered orbs. A sleek skirt extends from the bottom disc, making this 13.5" tassel a true statement piece.

#### Meteorite Collection

Carbon

14" (35.5cm) Aero Tassel Tieback Onyx , Stardust, Mercury, Ice

**TT-57172** 17" (43cm) Solaris Tassel Tieback *Zinc, Platinum* 

On cover: Ellipse Tassel Tieback in Carbon

USA 212.704.8000 EUROPE +44.020.7351.5153 WWW.SAMUELANDSONS.COM