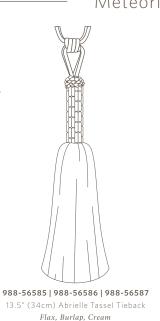

### Abrielle TASSEL TIEBACK

The most predominant characteristic of these tiebacks is the cube knot mold in which individually braided cords are macraméd together. This complex mold is balanced by the tieback's straight skirt from which the inherent beauty of the fibers exude, elevating this organic design to a new level of sophistication.

Abrielle Tassel Tieback in Cream, Flax and Burlap

HB-57139 36" (91cm) Celestial Feather Holdback *Moonbeam, Alloy, Carbon* 