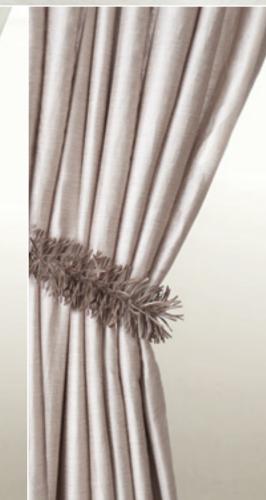

### Abrielle TASSEL TIEBACK

The most predominant characteristic of these tiebacks is the cube knot mold in which individually braided cords are macraméd together. This complex mold is balanced by the tieback's straight skirt from which the inherent beauty of the fibers exude, elevating this organic design to a new level of sophistication.

Abrielle Tassel Tieback in Cream, Flax and Burlap

HB-57139 36" (91cm) Celestial Feather Holdback *Moonbeam, Alloy, Carbon* 