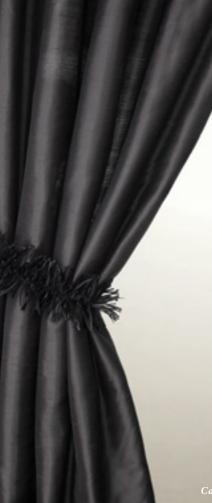

### Ellipse TASSEL TIEBACK

Consists of five concentric, black acrylic discs divided by lustrous silver yarn-covered orbs. A sleek skirt extends from the bottom disc, making this 13.5" tassel a true statement piece.

### *Ellipse* tassel tieback

Consists of five concentric, black acrylic discs divided by lustrous silver yarn-covered orbs. A sleek skirt extends from the bottom disc, making this 13.5" tassel a true statement piece.

#### Meteorite Collection

Carbon

14" (35.5cm) Aero Tassel Tieback Onyx , Stardust, Mercury, Ice

**TT-57172** 17" (43cm) Solaris Tassel Tieback *Zinc, Platinum* 

On cover: Ellipse Tassel Tieback in Carbon

USA 212.704.8000 EUROPE +44.020.7351.5153 WWW.SAMUELANDSONS.COM