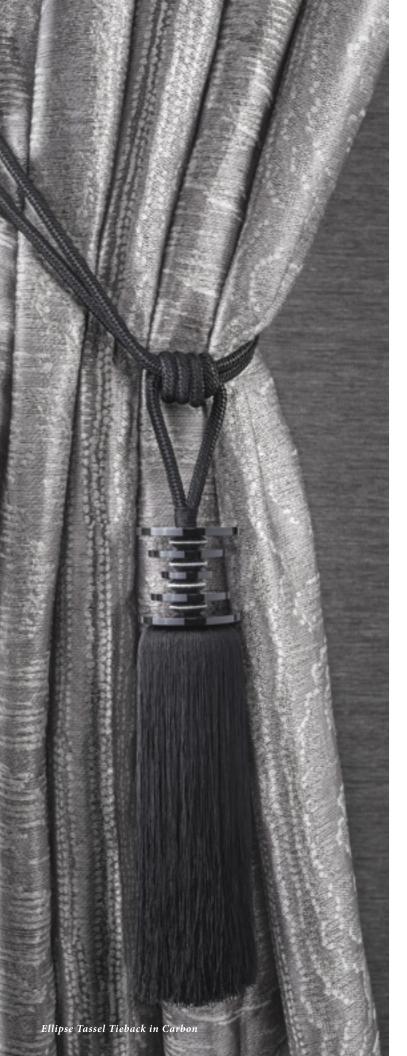

### Ellipse TASSEL TIEBACK

Consists of five concentric, black acrylic discs divided by lustrous silver yarn-covered orbs. A sleek skirt extends from the bottom disc, making this 13.5" tassel a true statement piece.

### *Ellipse* tassel tieback

Consists of five concentric, black acrylic discs divided by lustrous silver yarn-covered orbs. A sleek skirt extends from the bottom disc, making this 13.5" tassel a true statement piece.