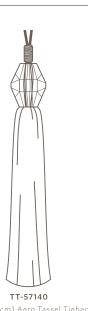

#### Aero TASSEL TIEBACK

Features a multifaceted hexagonal hand-cut crystal mold, a luminescent wonder. The crystal complements a sleek skirt which derives dimension from combining matte linen and lustrous rayon. Light bounces off the facets of the Aero tassel tieback's fine cut crystal molds creating a radiant aura while at the same time illuminating the lustrous yarns in the sleek skirt. This luminance in contrast with the occasional matte surface accentuates each tiebacks dimensionality.

#### Meteorite Collection

Carbon

14" (35.5cm) Aero Tassel Tieback Onyx , Stardust, Mercury, Ice

**TT-57172** 17" (43cm) Solaris Tassel Tieback *Zinc, Platinum* 

On cover: Ellipse Tassel Tieback in Carbon

USA 212.704.8000 EUROPE +44.020.7351.5153 WWW.SAMUELANDSONS.COM